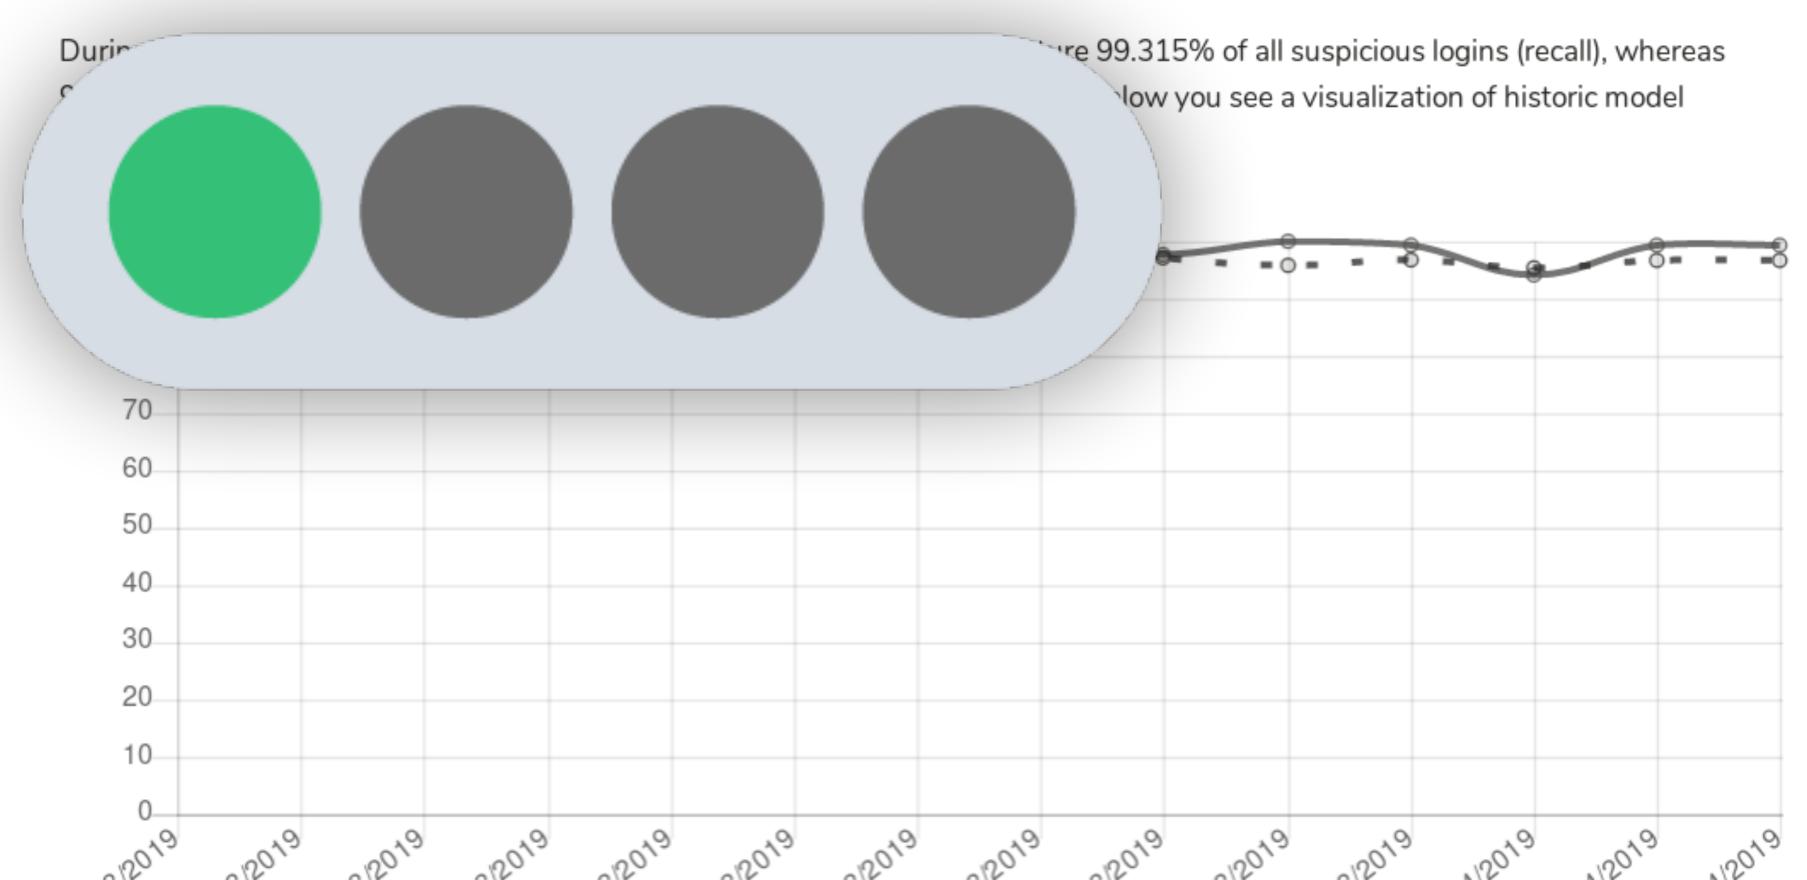

### Suspicious login detection

The suspicious login app is enabled on this instance. It will keep track of IP addresses users successfully log in from and build a classifier that warns if a new login comes from a suspicious IP address.

Training data statistics

So far the app has captured 258058 logins (including client connections), of which 591 are distinct (IP, UID) tuples.

Classifier model statistics