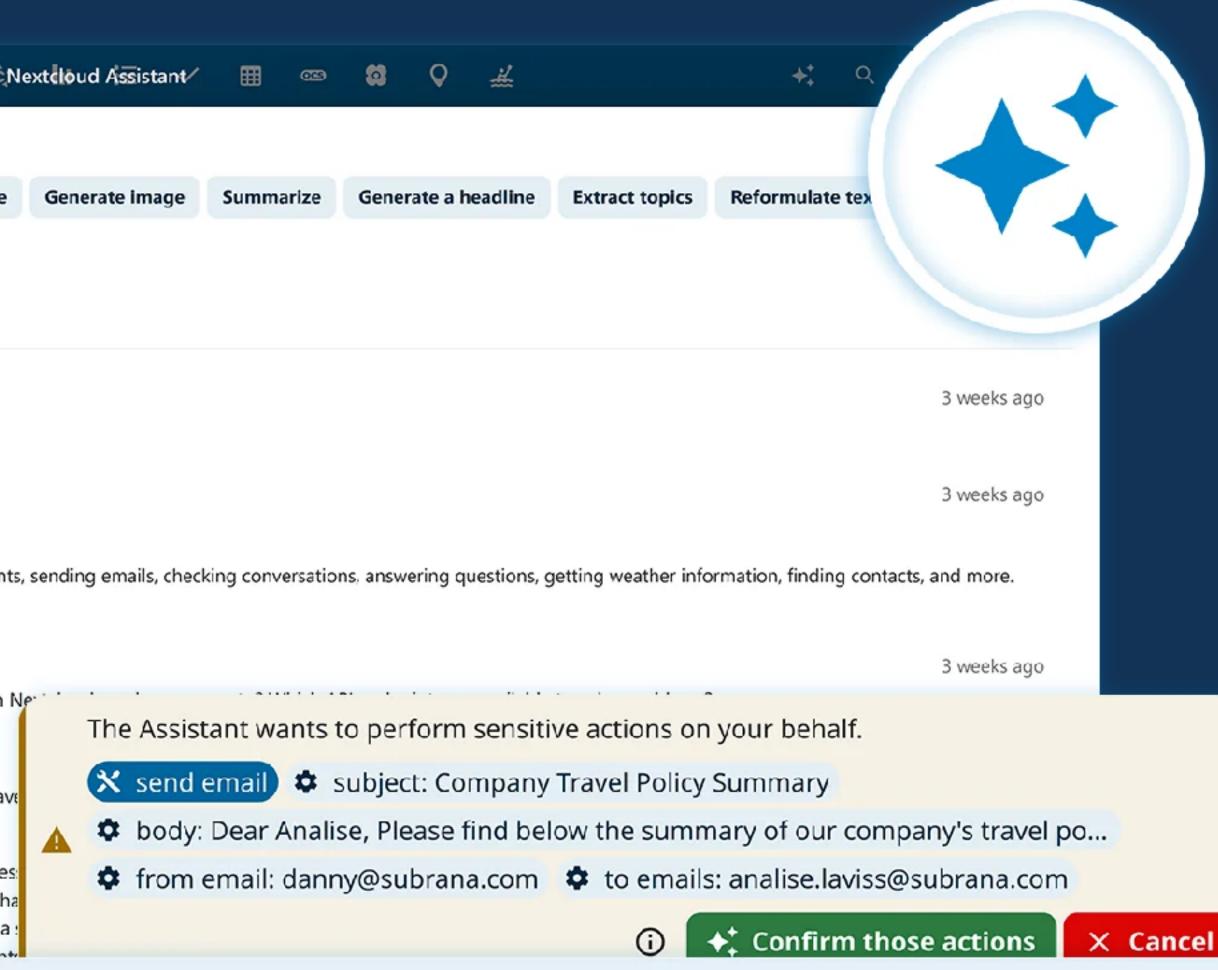

# Ask the Assistant to **dO** things

| <b>000</b>                 | Q =             | 4                      |       |           | <b>e</b> .                                                 | Ħ        | A        | Nexto    |  |
|----------------------------|-----------------|------------------------|-------|-----------|------------------------------------------------------------|----------|----------|----------|--|
| + Nextcloud As             | sistant         |                        |       |           |                                                            |          |          |          |  |
| Chat with AI Generate text |                 |                        | ntext | Chat      | scribe a                                                   | audio    | Trans    |          |  |
| Extract topics             | Reformula       | te text                | Cha   | nge To    | ne                                                         | Chat wi  | ith tool | s Co     |  |
| + New                      | conversatior    | ı                      | Â     | ≡< Ple    | ease su                                                    | mmari    | ze the p | orocess  |  |
| Please summa               | rize the proc   | e 🔟                    |       |           |                                                            |          |          |          |  |
| Send an email t            | to my contact   | A                      |       |           | <b>Danny deKooning</b><br>create a spreadsheet with the de |          |          |          |  |
| create a spread            | e               | chat                   |       |           |                                                            |          |          |          |  |
| Can you tell me            | n               |                        |       |           |                                                            |          |          |          |  |
| Send an email t            | A               |                        |       |           |                                                            |          |          |          |  |
| Create a persor            | p               |                        |       |           |                                                            |          |          |          |  |
| List the last fou          | ır messages ir  | ۱                      |       |           |                                                            |          |          |          |  |
| Please summar              | rize the proce  | SS                     | L I   | The       | Assista                                                    | int wan  | ts to pe | rform se |  |
| List the last fou          | ۱               | Send a message to a Ta |       |           |                                                            |          |          |          |  |
| can you tell me            | if it is/was ra | in                     | • •   | <b>\$</b> | Messag                                                     | ge: this | are the  | details  |  |
| Can you show r             | ne the last th  | re                     |       |           |                                                            |          |          |          |  |
| According to οι            | ur company tr   | a                      | • (T  | ype a n   | nessag                                                     | e        |          |          |  |

sensitive actions on your behalf.

of last ... 🌣 Attachment: support details.ods

+\* Confirm those actions **()** 