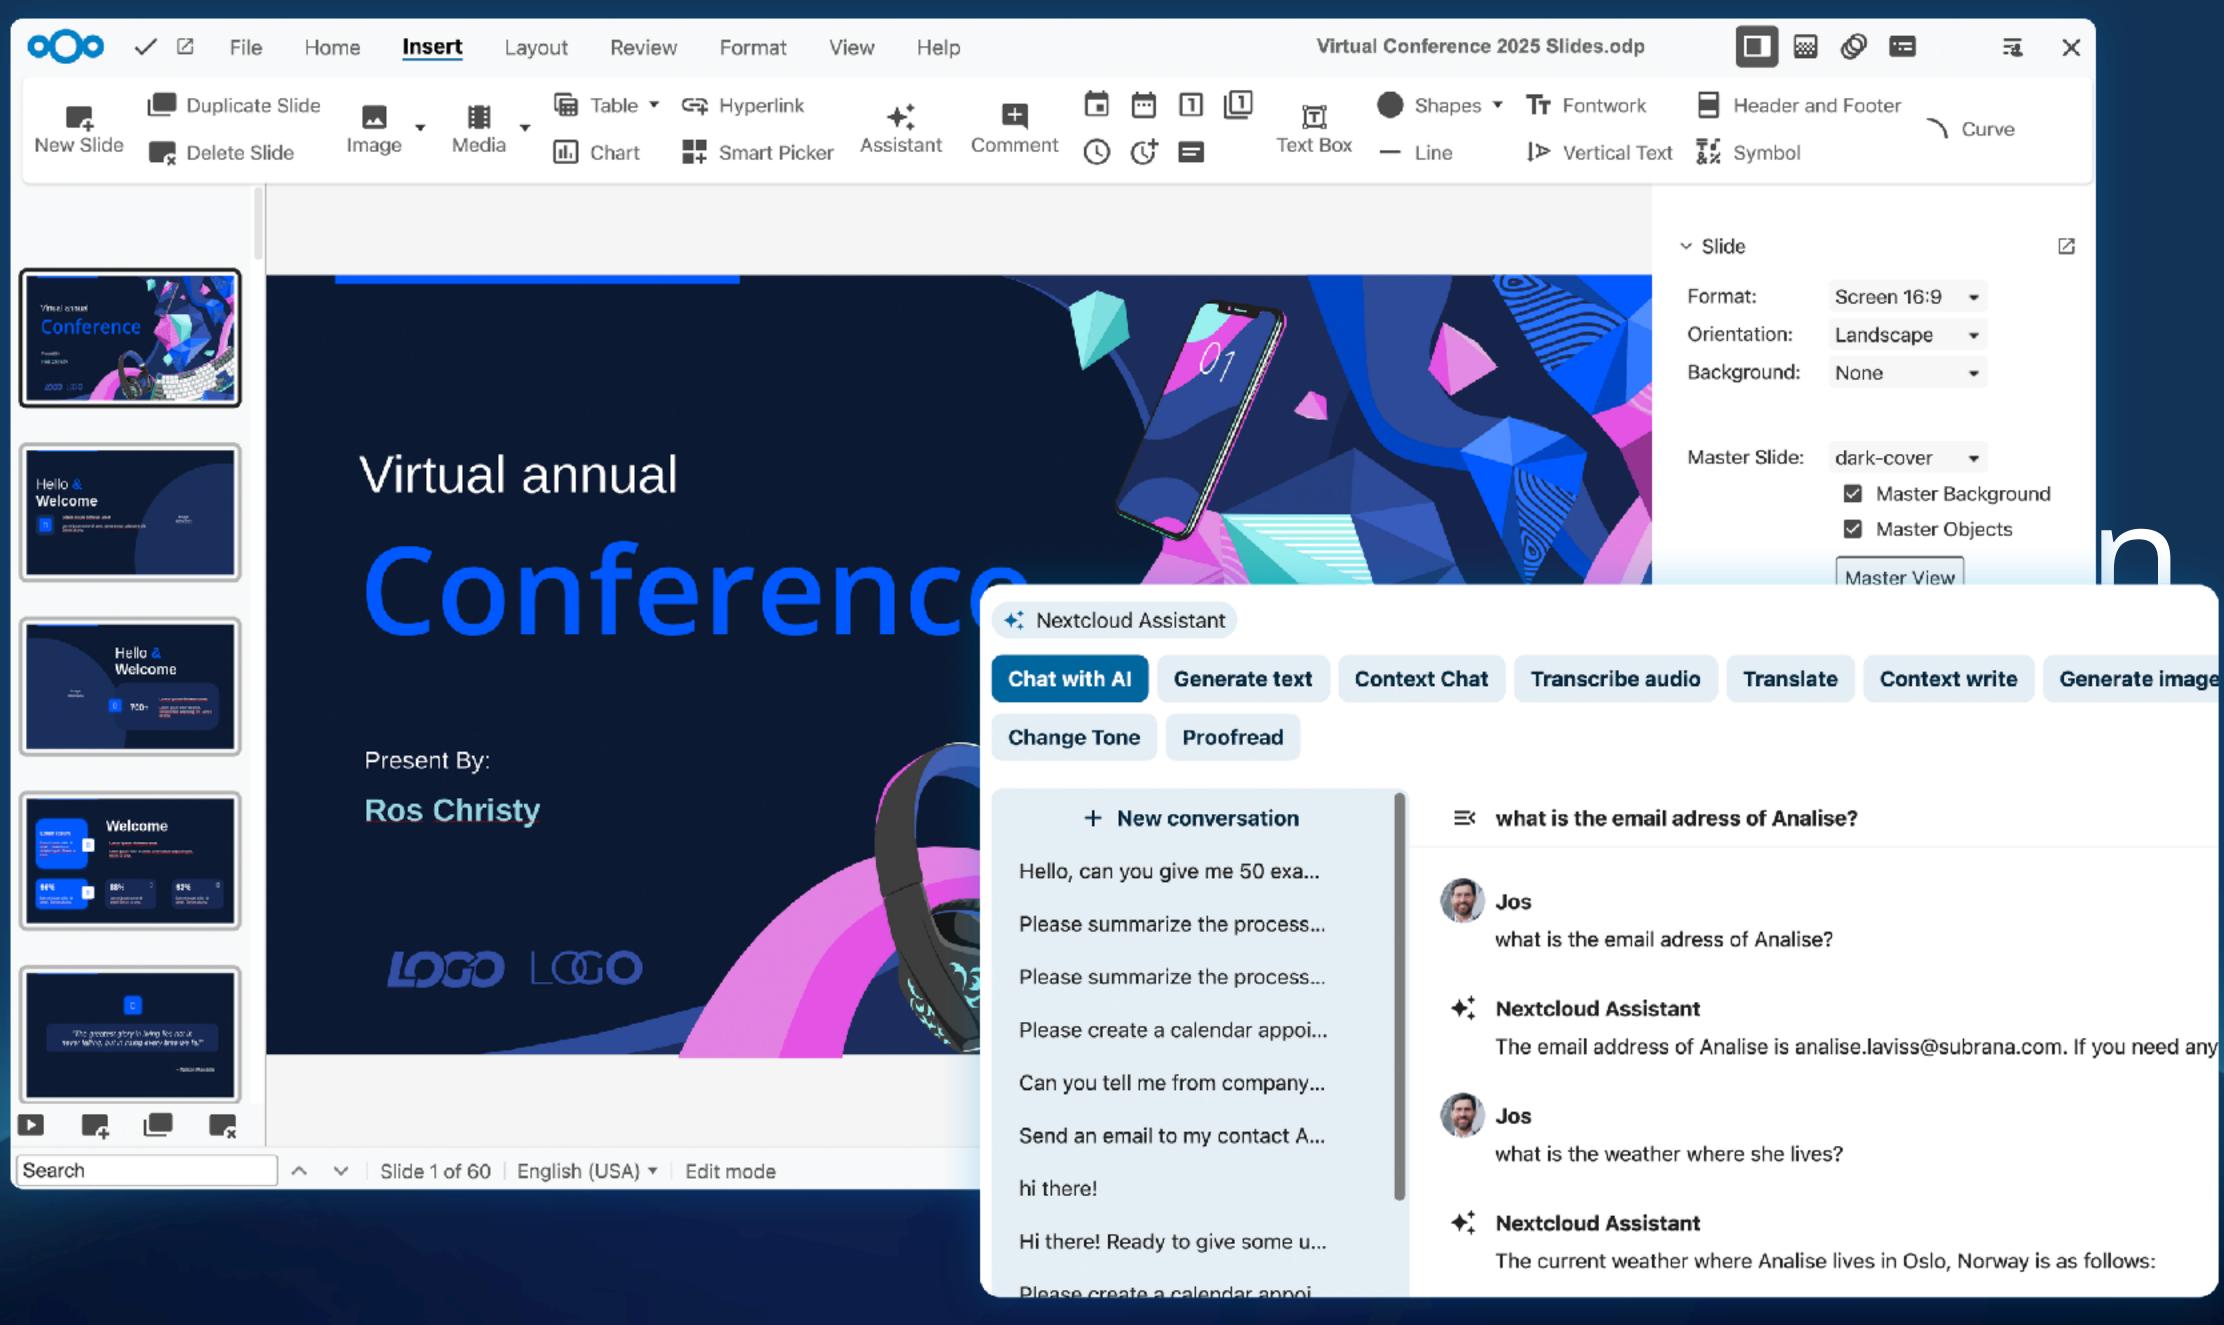

### **Configured Backends**

The following services are used as backends for Nextcloud Assistant:

OpenAl for Free text to text prompt Nextcloud Assistant Context Write OpenAI for Chat Local Machine Translation for Translate Nextcloud Assistant Context Chat OpenAl's DALL-E 2 for Generate image OpenAl for Transcribe audio Nextcloud Assistant Chat with tools OpenAl for Change Tone Nextcloud Assistant Generate Text OpenAl for Proofread Nextcloud Assistant Context Chat Provider for Context Chat Nextcloud Assistant Generate Image