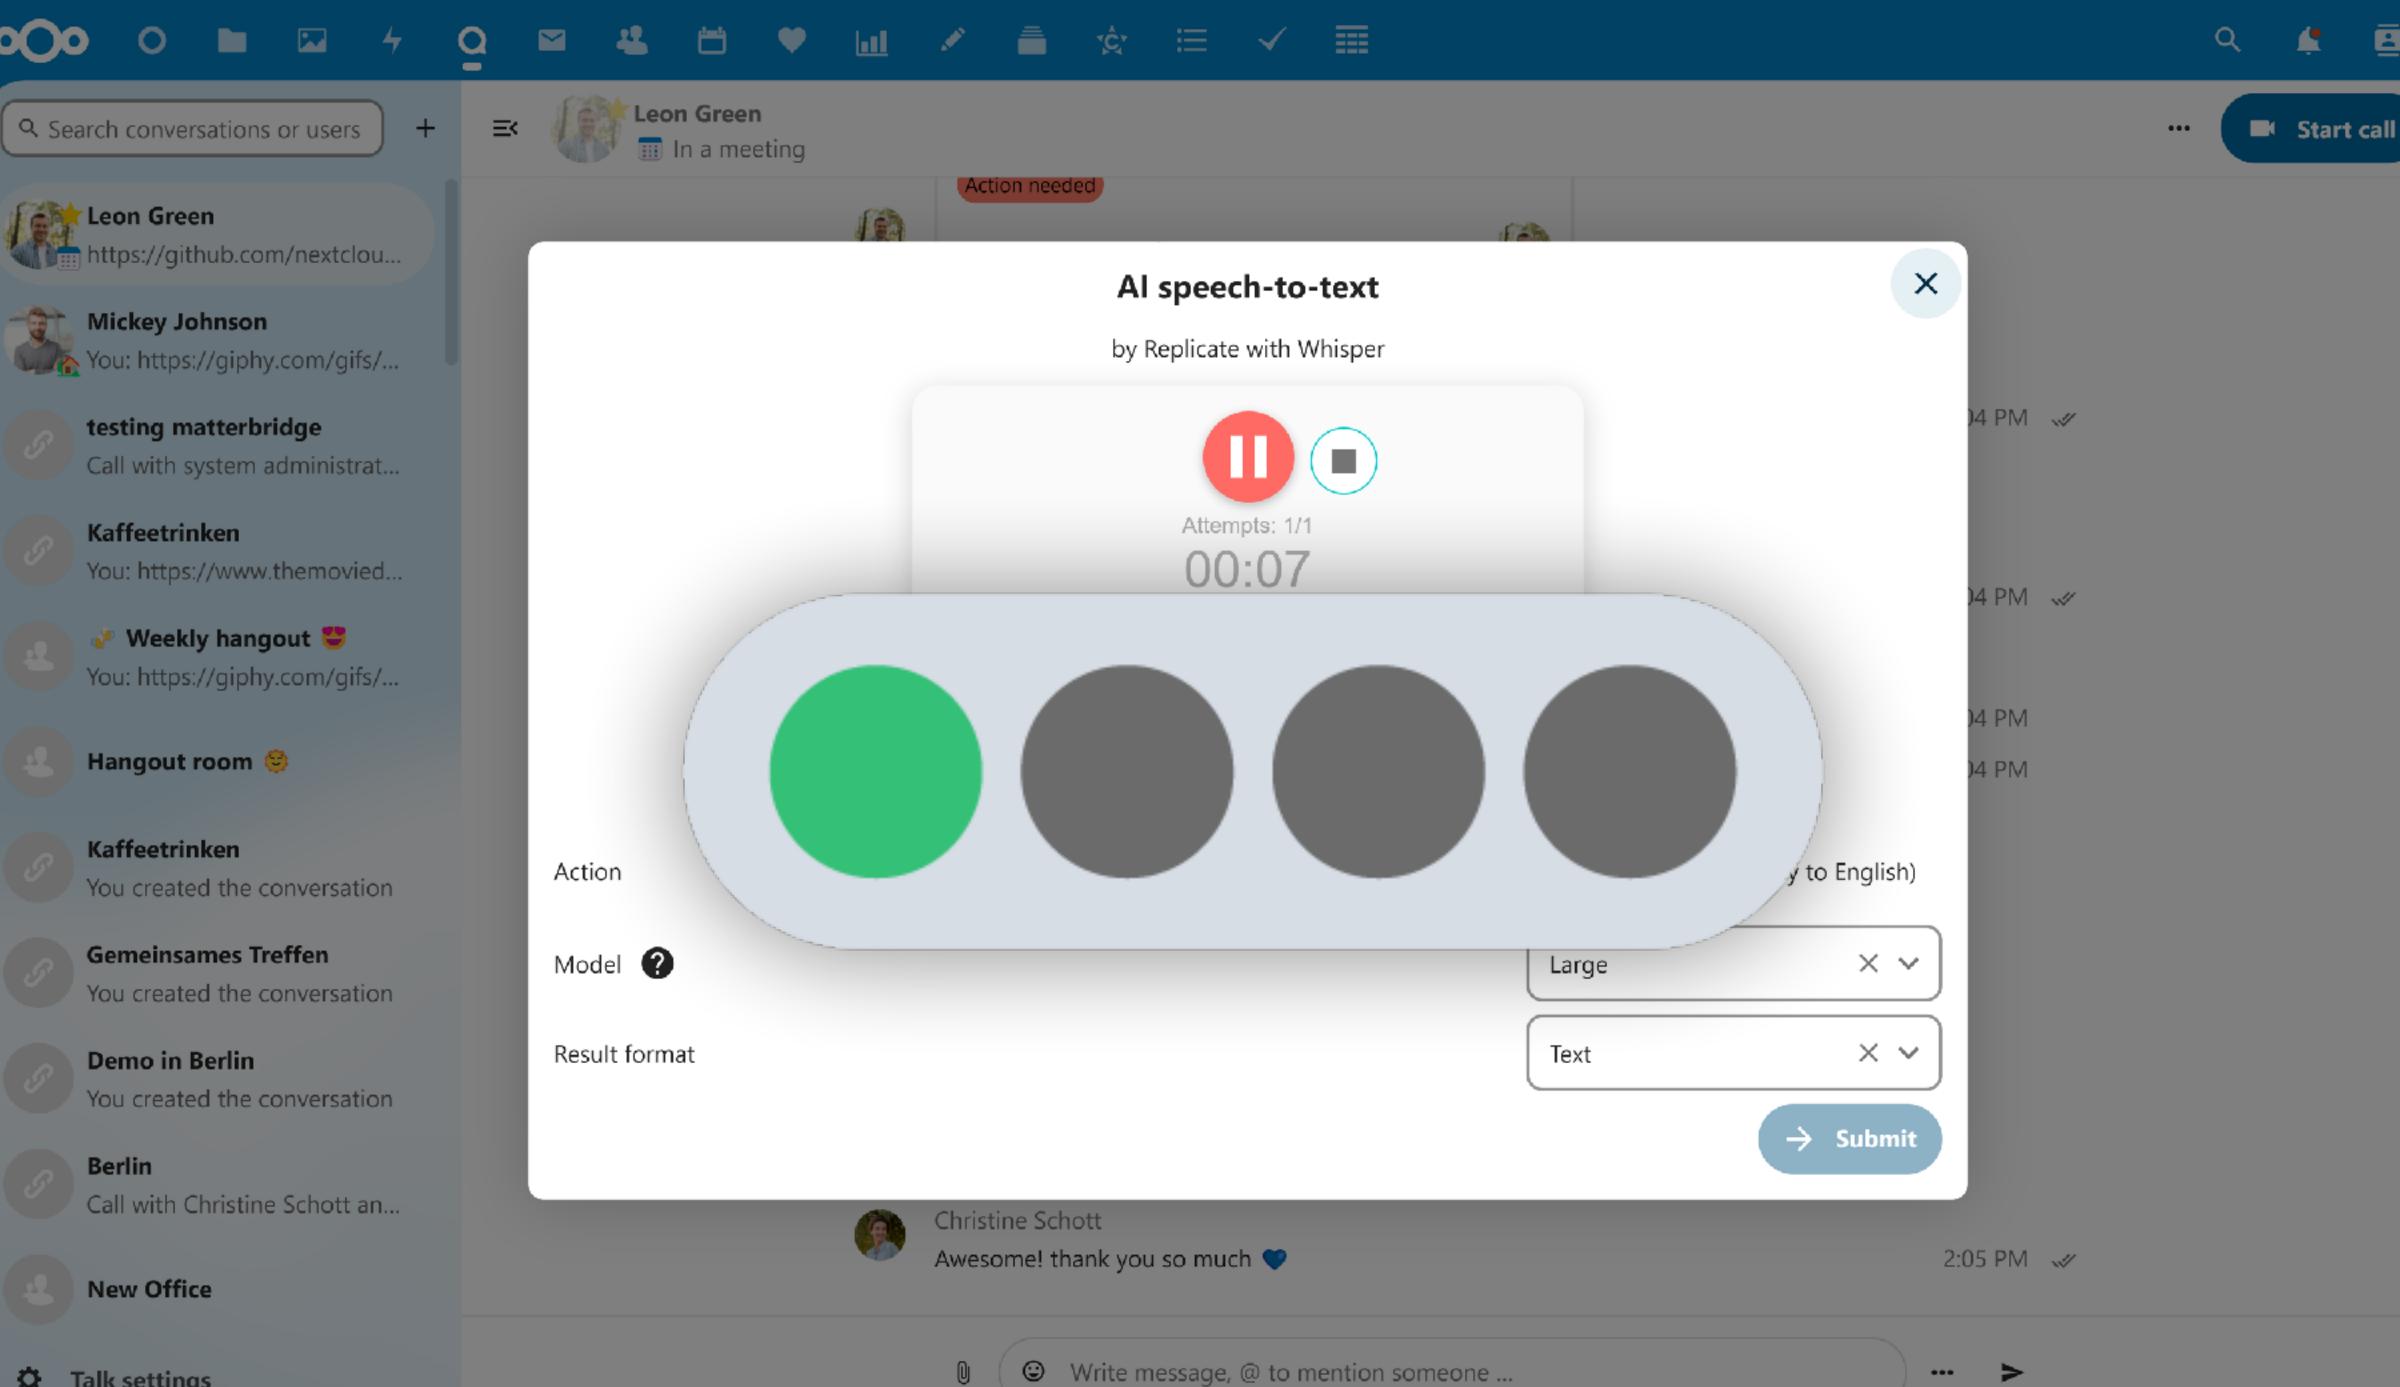

### Select enabled features

- Whisper transcription/translation with the Smart Picker
- ✓ Image generation with the Smart Picker
- Text generation with the Smart Picker
- Translation provider (to translate Talk messages for example)
- Speech-to-text provider (to transcribe Talk recordings for example)