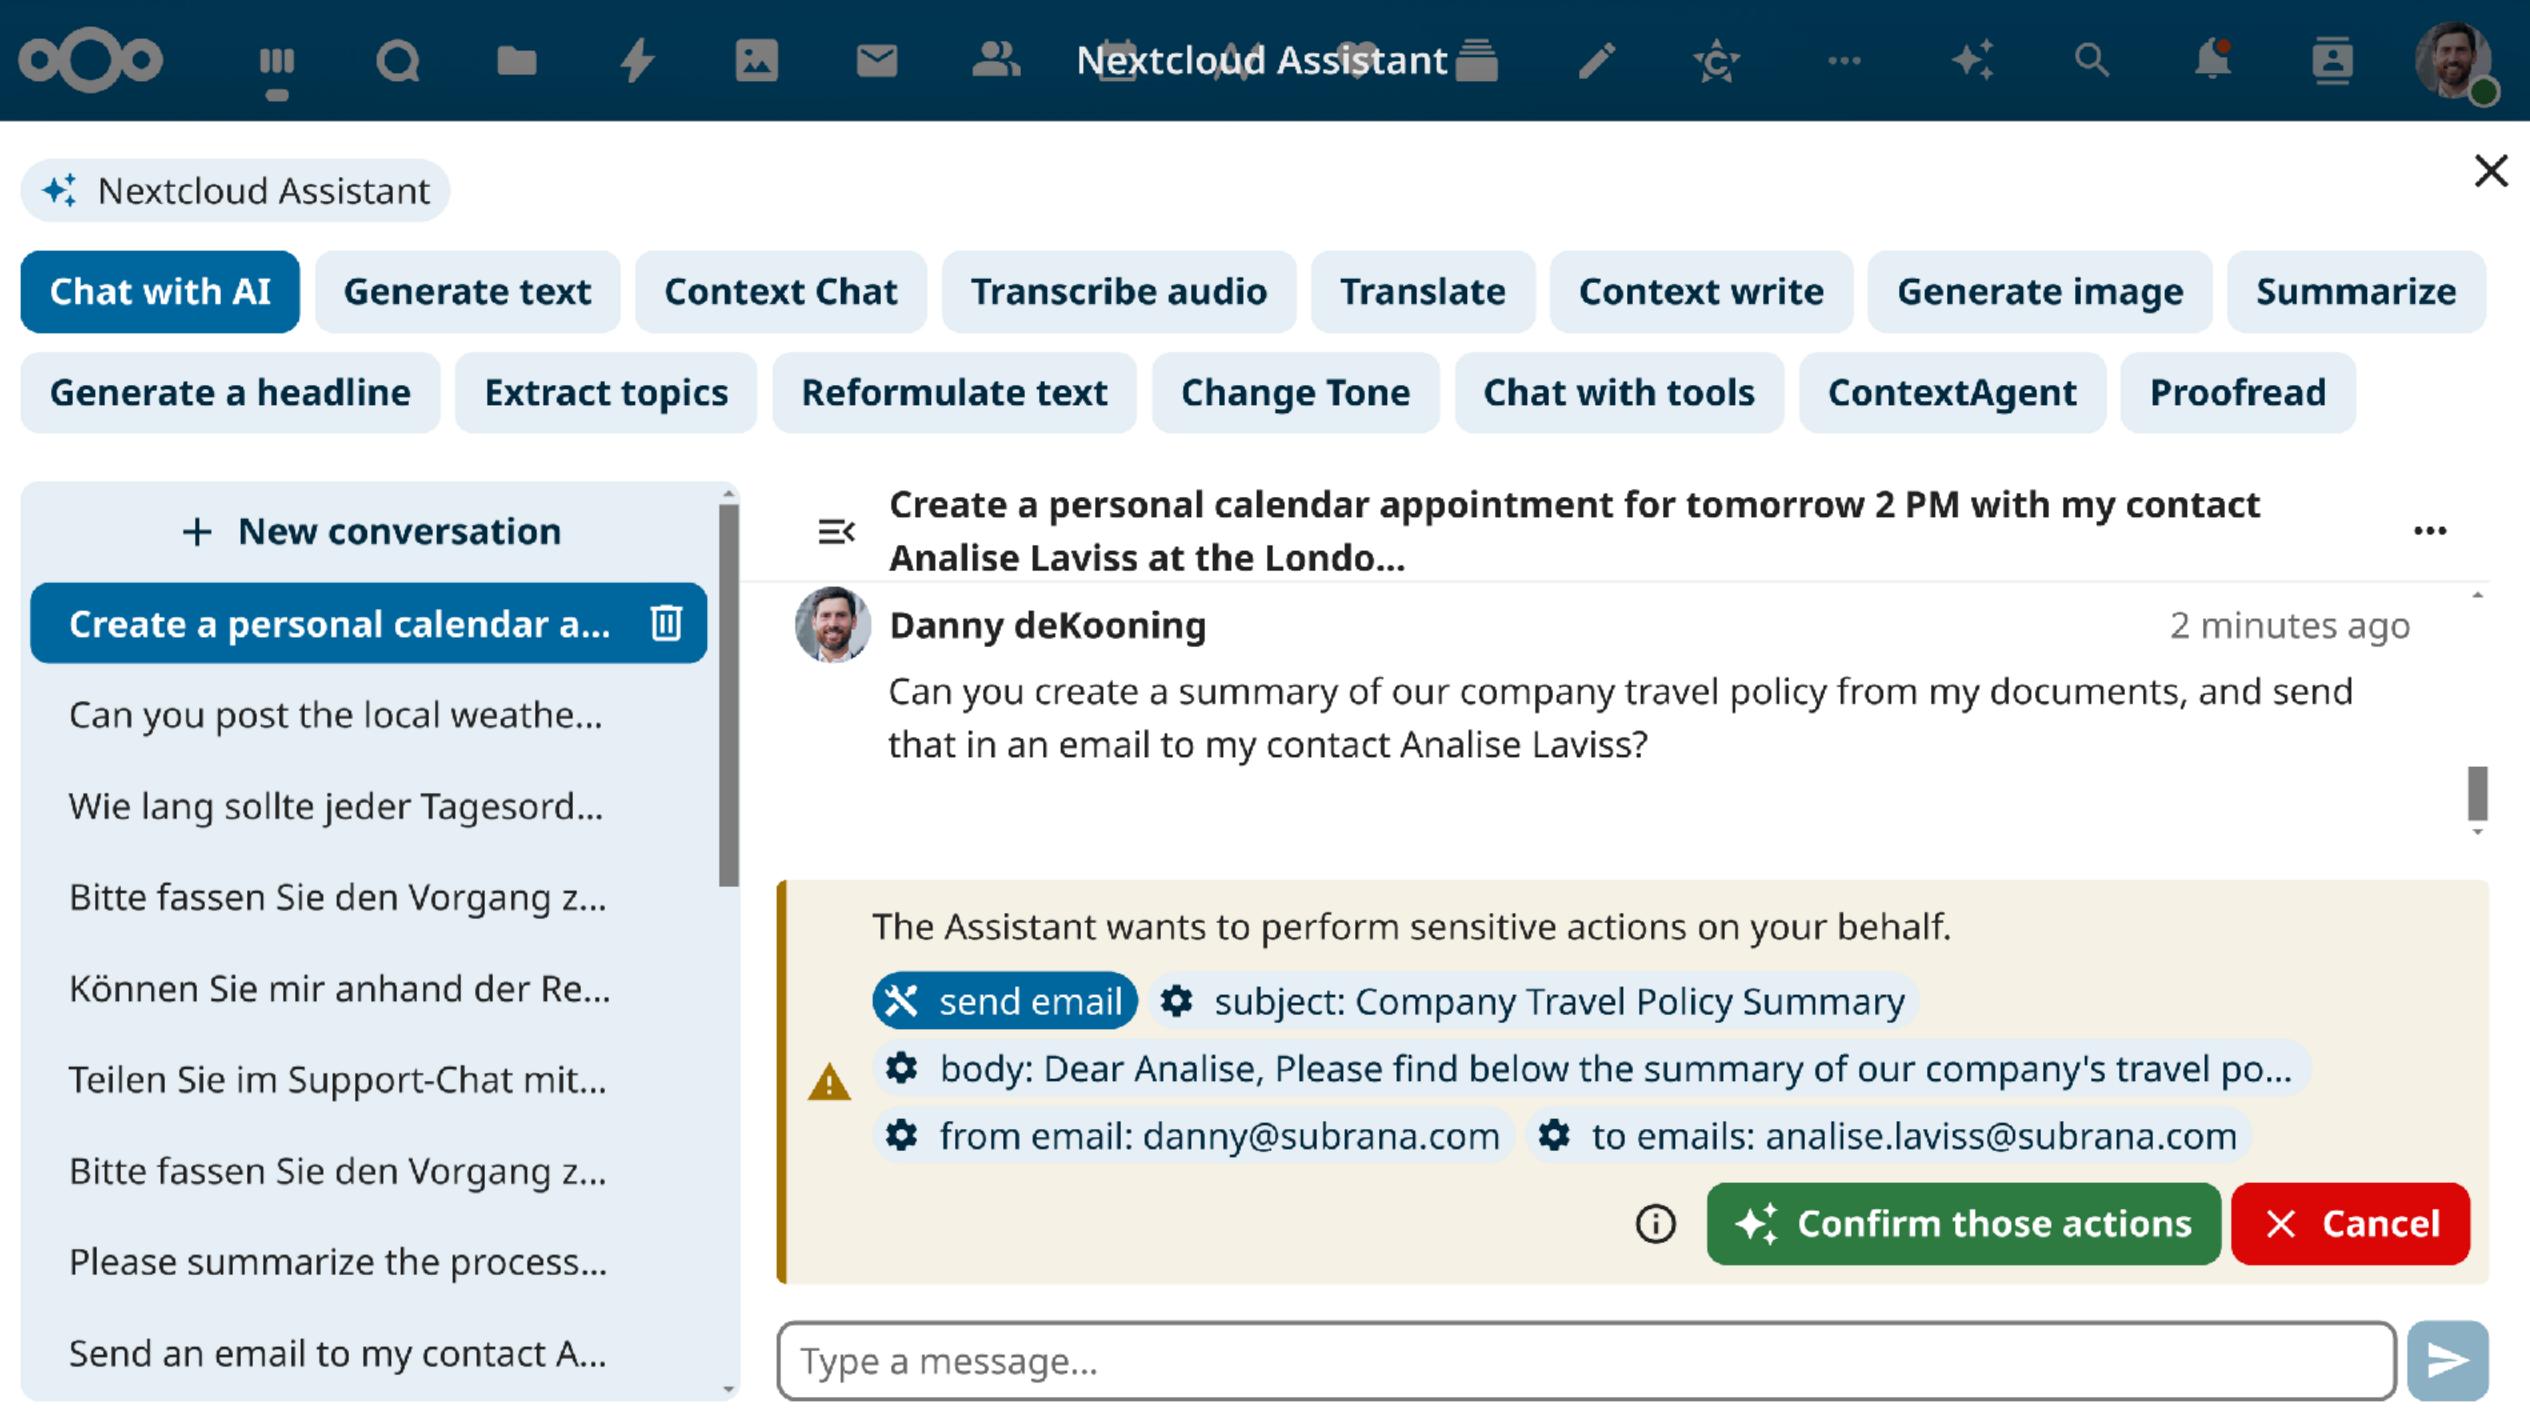

# Ask the Assistant to **dO** things

| <b>000</b>                 | Q =             | 4                      |       |           | <b>e</b> .                                                 | Ħ        | A        | Nexto    |  |
|----------------------------|-----------------|------------------------|-------|-----------|------------------------------------------------------------|----------|----------|----------|--|
| + Nextcloud As             | sistant         |                        |       |           |                                                            |          |          |          |  |
| Chat with AI Generate text |                 |                        | ntext | Chat      | scribe a                                                   | audio    | Trans    |          |  |
| Extract topics             | Reformula       | te text                | Cha   | nge To    | ne                                                         | Chat wi  | ith tool | s Co     |  |
| + New                      | conversatior    | ı                      | Â     | ≡< Ple    | ease su                                                    | mmari    | ze the p | orocess  |  |
| Please summa               | rize the proc   | e 🔟                    |       |           |                                                            |          |          |          |  |
| Send an email t            | to my contact   | A                      |       |           | <b>Danny deKooning</b><br>create a spreadsheet with the de |          |          |          |  |
| create a spread            | e               | chat                   |       |           |                                                            |          |          |          |  |
| Can you tell me            | n               |                        |       |           |                                                            |          |          |          |  |
| Send an email t            | A               |                        |       |           |                                                            |          |          |          |  |
| Create a persor            | p               |                        |       |           |                                                            |          |          |          |  |
| List the last fou          | ır messages ir  | ۱                      |       |           |                                                            |          |          |          |  |
| Please summar              | rize the proce  | SS                     | L I   | The       | Assista                                                    | int wan  | ts to pe | rform se |  |
| List the last fou          | ۱               | Send a message to a Ta |       |           |                                                            |          |          |          |  |
| can you tell me            | if it is/was ra | in                     | • •   | <b>\$</b> | Messag                                                     | ge: this | are the  | details  |  |
| Can you show r             | ne the last th  | re                     |       |           |                                                            |          |          |          |  |
| According to οι            | ur company tr   | a                      | • (T  | ype a n   | nessag                                                     | e        |          |          |  |

sensitive actions on your behalf.

of last ... 🌣 Attachment: support details.ods

+\* Confirm those actions **()** 