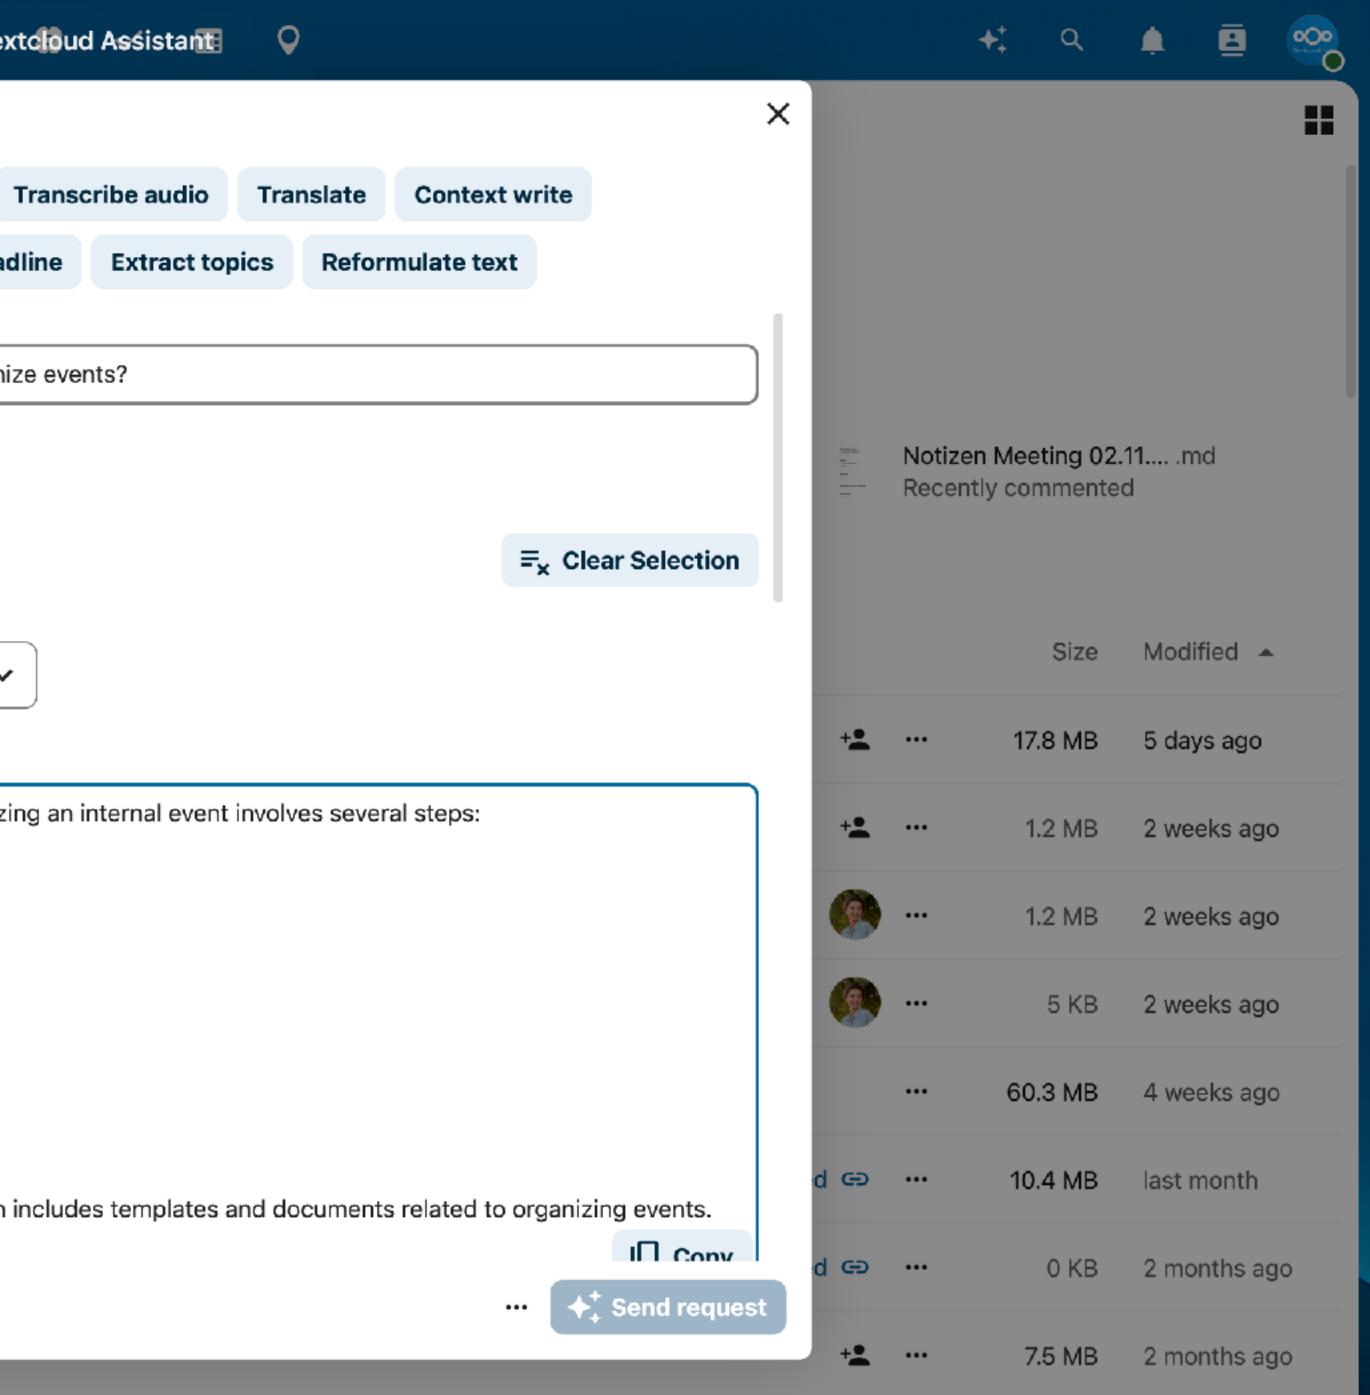

# Ask questions about your documents, chat, emails and more

| 000                | 4 | ۵ | 🖴 😩 📛 🌩 🥕 着 🔅 🕄 ex                                                                                               |
|--------------------|---|---|------------------------------------------------------------------------------------------------------------------|
| Filter filenames   | × | ≕ | +: Nextcloud Assistant                                                                                           |
| All files          |   |   | Chat with AI Context chat Generate text                                                                          |
| 💄 Personal Files   |   |   | Generate image Summarize Generate a head                                                                         |
| 🕤 Recent           |   |   | Ask a question about your documents, files and more                                                              |
| 🛨 Favorites        |   |   | Can you give me a summary of how we typically organiz                                                            |
| + Shares           | ^ |   | Selective context                                                                                                |
| Shared with you    |   |   |                                                                                                                  |
| Shared with others |   |   | Select Files/Folders Select Providers                                                                            |
| Shared by link     |   |   |                                                                                                                  |
| File requests      |   |   | Files - Default X                                                                                                |
| Deleted shares     |   |   | The text generated by the model                                                                                  |
| Lo Pending shares  |   |   | Based on the provided context, it appears that organizin                                                         |
| 🛤 Group folders    |   |   | <ol> <li>Define the purpose and goals of the event.</li> </ol>                                                   |
| 🌑 Tags             |   |   | 2. Set a budget for the event.                                                                                   |
| 💻 External storage |   |   | <ol> <li>Choose a date and time for the event.</li> <li>Select a venue for the event.</li> </ol>                 |
| I All folders      | ~ |   | 5. Plan the agenda for the event.                                                                                |
|                    | - |   | <ol> <li>Organize catering for the event.</li> <li>Arrange activities or entertainment for the event.</li> </ol> |
|                    |   |   | 8. Follow up and show appreciation after the event.                                                              |
|                    |   |   | These steps are based on the provided context, which i                                                           |
| Deleted files      |   |   |                                                                                                                  |
| 576.3 MB used      |   |   | Previous "Generate text" tasks                                                                                   |
| 🗱 Files settings   |   |   |                                                                                                                  |
|                    |   |   |                                                                                                                  |